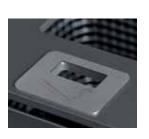

## **NICsmart Series A14KAD**

Combination of trash bin A14K and ashtray KAD integrated in roof. Trash bin for embedding in concrete or wall mounting, trash bin square, volume approx. 56 l, cross-section 300 x 340 mm, bin height 550 mm, height grade approx. 885 mm, rectangular roof made of sheetmetal, bin secured with lock in U profile brace; installed height min. 230 mm up to lower bin edge.

together with trash bin.

Order No. Weight A14KAD-S56 PROFInorm 56 I, reduced receptacle opening size, brace long, ashtray in roof 27 kg

BP1 floor plate 200 x 200 mm welded

A14KAD-W56 PROFInorm 56 I, reduced receptacle opening size, wall mounting bracket,