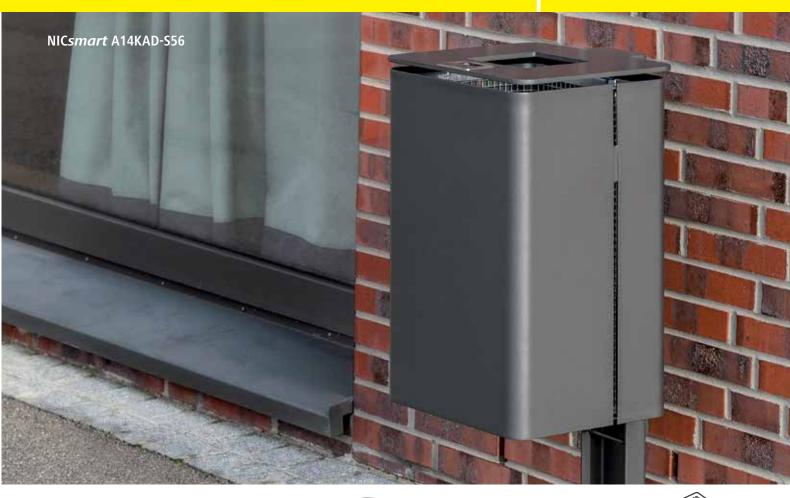

**Function** 

Disposal in seconds: Disengage triangle lock — bin tilts forward. Trash bin:

Remove and empty bin or insert (see option).

Push bin into lock - done!

Ashtray: ash drops into bin insert thereunder. Ashtray is then emptied