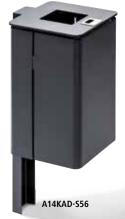

## **NICsmart Series A14KAD**

Combination of trash bin A14K and ashtray KAD integrated in roof. Trash bin for embedding in concrete or wall mounting, trash bin square, volume approx. 56 l, cross-section 300 x 340 mm, bin height 550 mm, height grade approx. 885 mm, rectangular roof made of sheetmetal, bin secured with lock in U profile brace; installed height min. 230 mm up to lower bin edge.

## **Technical description:**

Sheetmetal hot-dip galvanized. Crimped bin edges. Secured with 7 mm triangle lock. Secured against unauthorized bin removal and household trash deposits.

Ashtray in wire basket insert.

Mast adapter + steel strap, 2 pcs. Painted in RAL/DB .. Wire basket insert, rectangular

56 liters A14-S/W56R DKE56