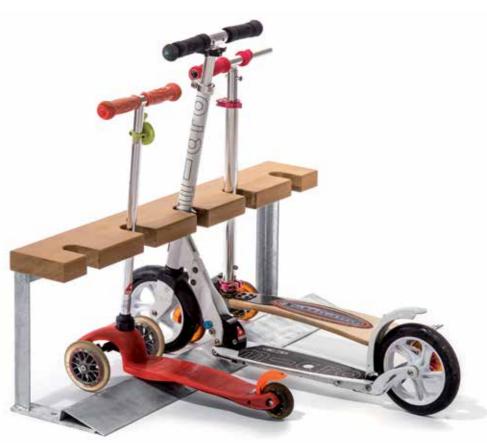

## BECK*ropa* Series F15

Row parker for five scooters, hot-dip galvanized subframe for dowel mounting. Children's scooters are positioned with crossmember made of hardwood with cutouts, width 1.000 mm, height 410 mm.

**Technical description:**Welded subframe, hot-dip galvanized, wood brace 145 x 45 mm, parking spacing 200 mm.

| Order No. | Version                                              | Weight |
|-----------|------------------------------------------------------|--------|
| F15-S5    | BECKropa F15, Scooter parker for dowel installation, |        |
|           | 5 parking spaces, galvanized                         | 15 kg  |
| SB-RAL    | Paint coat RAL/DB                                    |        |
| F15-VK    | Joining kit                                          |        |