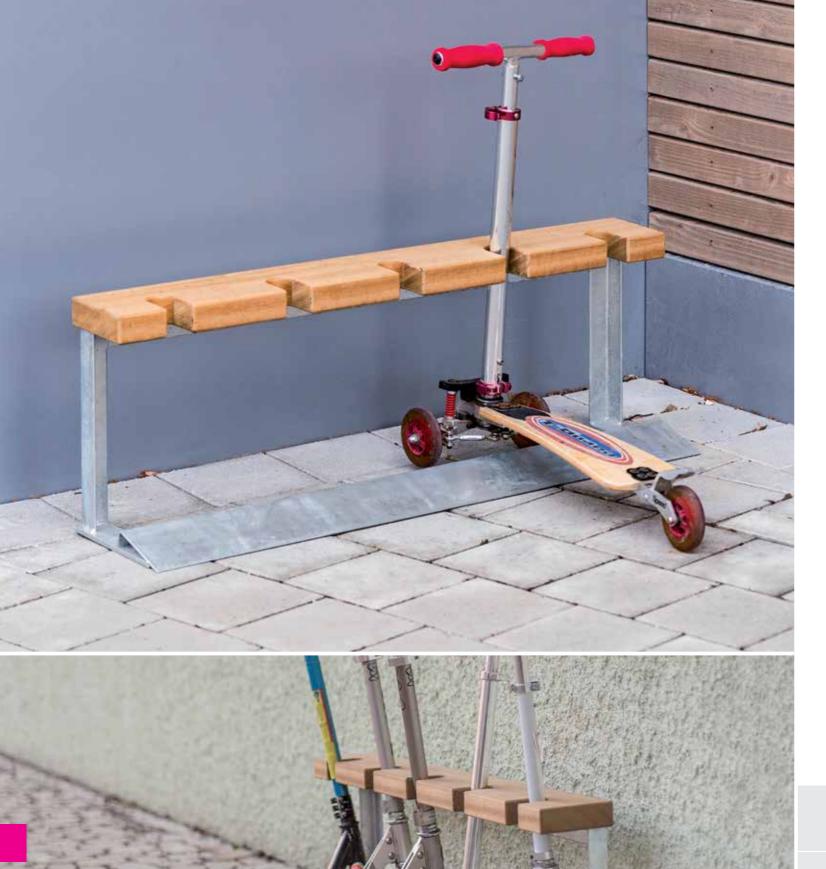

## BECK*ropa* Series F15

Row parker for five scooters, hot-dip galvanized subframe for dowel mounting. Children's scooters are positioned with crossmember made of hardwood with cutouts, width 1.000 mm, height 410 mm.

**Technical description:**Welded subframe, hot-dip galvanized, wood brace 145 x 45 mm, parking spacing 200 mm.

| Order No. | Version                                              | Weight |
|-----------|------------------------------------------------------|--------|
| F15-S5    | BECKropa F15, Scooter parker for dowel installation, |        |
|           | 5 parking spaces, galvanized                         | 15 kg  |
| SB-RAL    | Paint coat RAL/DB                                    |        |
| F15-VK    | Joining kit                                          |        |