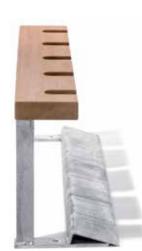

## BECK*ropa* Series F15

Row parker for five scooters, hot-dip galvanized subframe for dowel mounting. Children's scooters are positioned with crossmember made of hardwood with cutouts, width 1.000 mm, height 410 mm.

**Technical description:**Welded subframe, hot-dip galvanized, wood brace 145 x 45 mm, parking spacing 200 mm.

| Order No. | Version                                              | Weight |
|-----------|------------------------------------------------------|--------|
| F15-S5    | BECKropa F15, Scooter parker for dowel installation, |        |
|           | 5 parking spaces, galvanized                         | 15 kg  |
| SB-RAL    | Paint coat RAL/DB                                    |        |
| F15-VK    | Joining kit                                          |        |