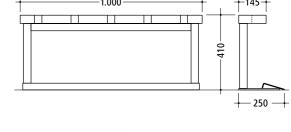

## BECK*ropa* Series F15

Row parker for five scooters, hot-dip galvanized subframe for dowel mounting. Children's scooters are positioned with crossmember made of hardwood with cutouts, width 1.000 mm, height 410 mm.

**Technical description:**Welded subframe, hot-dip galvanized, wood brace 145 x 45 mm, parking spacing 200 mm.

| Order No. | Version                                              | Weight |
|-----------|------------------------------------------------------|--------|
| F15-S5    | BECKropa F15, Scooter parker for dowel installation, |        |
|           | 5 parking spaces, galvanized                         | 15 kg  |
| SB-RAL    | Paint coat RAL/DB                                    |        |
| F15-VK    | Joining kit                                          |        |